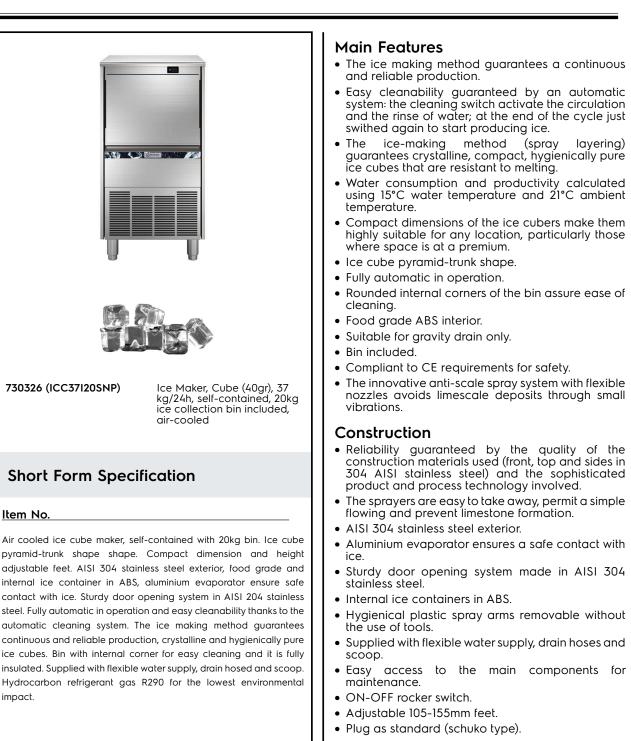

lce Makers Ice Cuber (40gr), 37kg/24h, 20kg bin, air-cooled

ITEM #

SIS #

AIA #

<u>MODEL #</u> NAME #

## Ice Makers Ice Cuber (40gr), 37kg/24h, 20kg bin, air-cooled

| Electric                                                                                                                              |                                                                   |
|---------------------------------------------------------------------------------------------------------------------------------------|-------------------------------------------------------------------|
| Supply voltage:<br>Electrical power, max:                                                                                             | 220-240 V/1N ph/50 Hz<br>0.38 kW                                  |
| Capacity:                                                                                                                             |                                                                   |
| Bin capacity:                                                                                                                         | ISO 9001; ISO 14001 kg                                            |
| Key Information:                                                                                                                      |                                                                   |
| External dimensions, Width:<br>External dimensions, Depth:<br>External dimensions, Height:<br>Net weight:<br>Output:<br>Kind of cube: | 465 mm<br>595 mm<br>849 mm<br>45 kg<br>37 kg/day<br>Ice Cube 22 g |
| Sustainability                                                                                                                        |                                                                   |
| Refrigerant type:<br>Refrigerant weight:<br>Water consumption:                                                                        | R290<br>110 g<br>4 It/hr                                          |