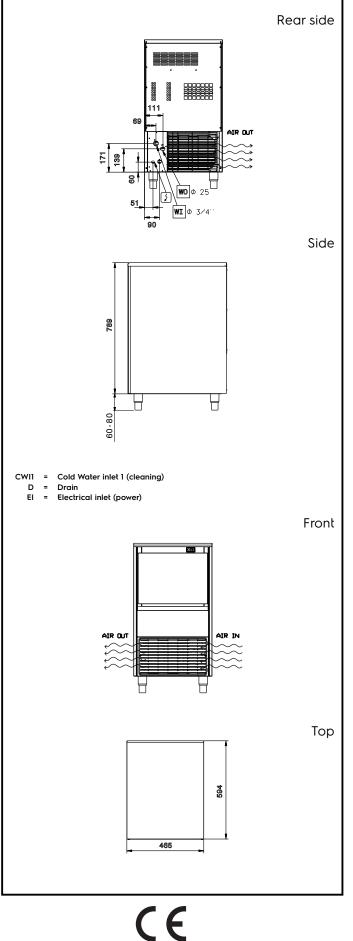

## Ice Makers Ice Cuber (40gr), 37kg/24h, 20kg bin, air-cooled

| Electric                                                                                                                              |                                                                   |
|---------------------------------------------------------------------------------------------------------------------------------------|-------------------------------------------------------------------|
| Supply voltage:<br>Electrical power, max:                                                                                             | 220-240 V/1N ph/50 Hz<br>0.38 kW                                  |
| Capacity:                                                                                                                             |                                                                   |
| Bin capacity:                                                                                                                         | ISO 9001; ISO 14001 kg                                            |
| Key Information:                                                                                                                      |                                                                   |
| External dimensions, Width:<br>External dimensions, Depth:<br>External dimensions, Height:<br>Net weight:<br>Output:<br>Kind of cube: | 465 mm<br>595 mm<br>849 mm<br>45 kg<br>37 kg/day<br>Ice Cube 22 g |
| Sustainability                                                                                                                        |                                                                   |
| Refrigerant type:<br>Refrigerant weight:<br>Water consumption:                                                                        | R290<br>110 g<br>4 It/hr                                          |